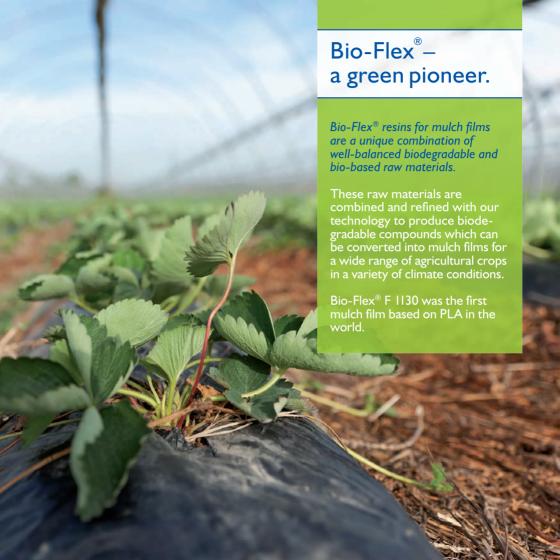

## Bio-Flex® for Mulch Film Applications

Biodegradable and compostable resins for agricultural film applications

## Bio-Flex® - short facts:

- Compostability according to EN 13432, ASTM D 6400, NFU 52001
- Stable while in use, good disintegration in soil after ploughing under
- Cost-efficiency: no collection and disposal of the film, reduction of thickness
- Superior water resistance
- High strength and tear resistance
- High weed suppression
- Replacement of herbicides
- Water saving, control of irrigation
- Earliness of fruits due to increased soil temperature
- Wide range of applications for various crops and climate conditions