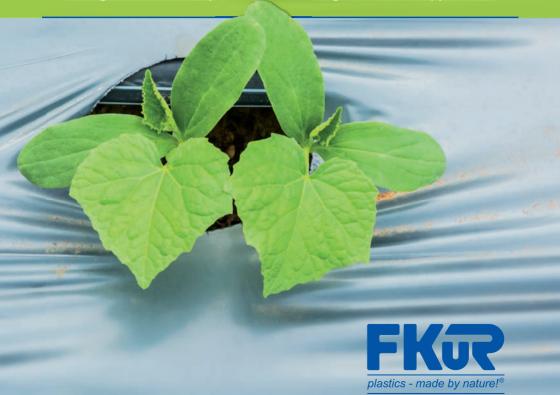

## Bio-Flex® for Mulch Film Applications

Biodegradable and compostable resins for agricultural film applications