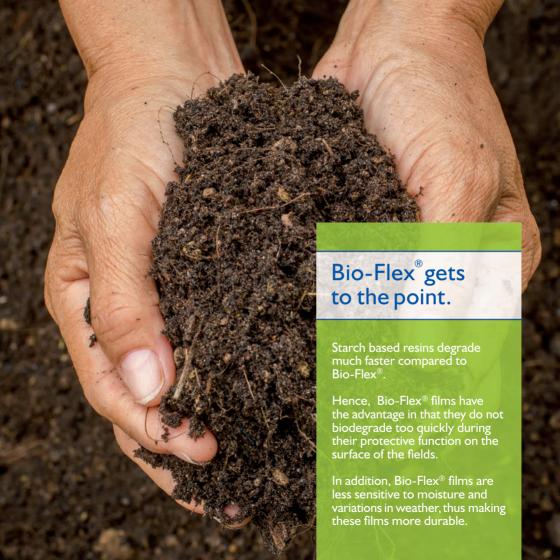

## Bio-Flex® - short facts:

- Compostability according to EN 13432, ASTM D 6400, NFU 52001
- Stable while in use, good disintegration in soil after ploughing under
- Cost-efficiency: no collection and disposal of the film, reduction of thickness
- Superior water resistance
- High strength and tear resistance
- High weed suppression
- Replacement of herbicides
- Water saving, control of irrigation
- Earliness of fruits due to increased soil temperature
- Wide range of applications for various crops and climate conditions